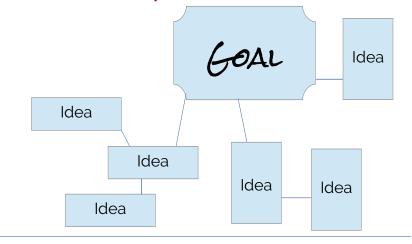

# Mind Maps

Sometimes it's hard to see things clearly because there are lots of parts and pieces.

A mind map helps you get the pieces out of your head so you can see them and *then* put them in order. Print out and use the space below to create your own mind map.